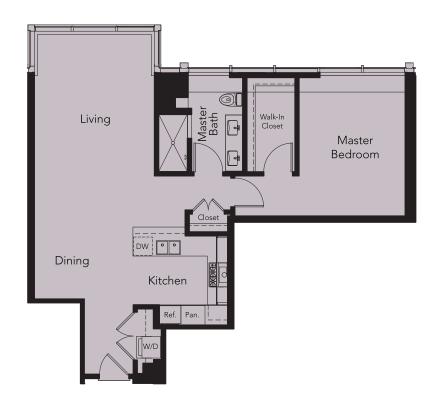

## Residence 1B

Residence 1B-R Ewa Tower (Not Shown) Diamond Head Tower 1 Bedroom / 1 Bath 877 Square Feet\* Mauka View

\*All square footages are approximate. See condominium map for details.