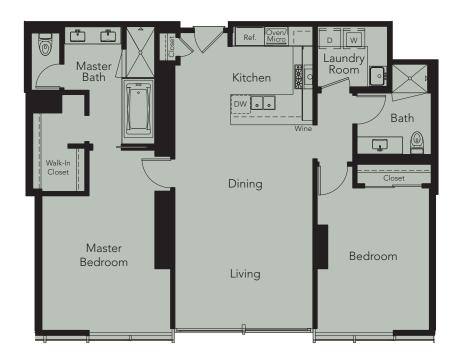

## Residence 2B

Residence 2B-R Ewa Tower (Not Shown) Diamond Head Tower 2 Bedroom / 2 Bath 1,278 Square Feet\* Makai View

\*All square footages are approximate. See condominium map for details.