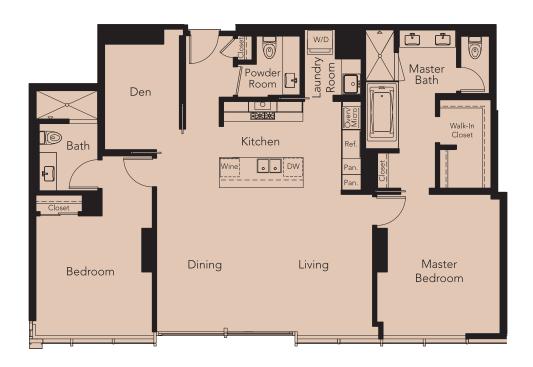

## Residence 2C

Residence 2C-R Ewa Tower (Not Shown) Diamond Head Tower 2 Bedroom + Den / 2.5 Bath 1,461 Square Feet\* Makai View

\*All square footages are approximate. See condominium map for details.