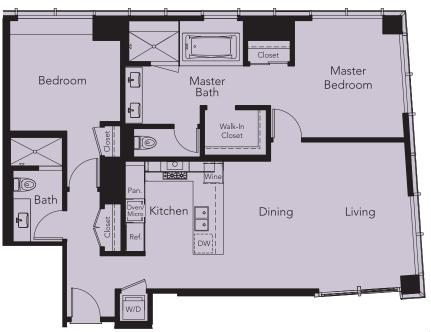

## Residence 2D

Residence 2D-R Ewa Tower (Not Shown) Diamond Head Tower 2 Bedroom / 2 Bath 1,159 Square Feet\* Mauka & Makai Views

\*All square footages are approximate. See condominium map for details.