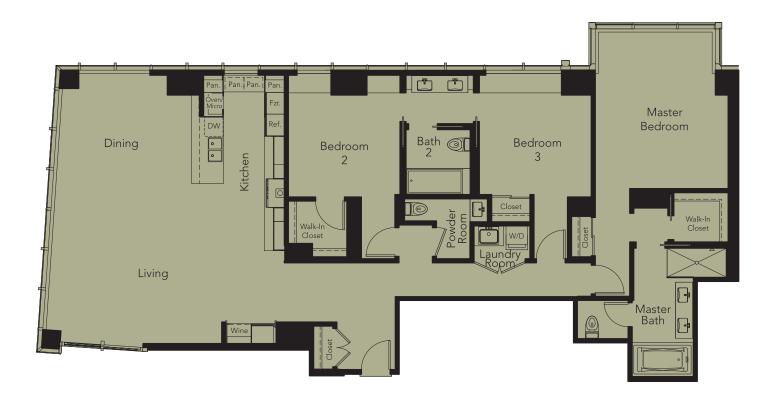

## Residence 3C

Ewa Tower 3 Bedroom / 2.5 Bath 1,952 Square Feet\* Mauka & Makai Views

\*All square footages are approximate. See condominium map for details.