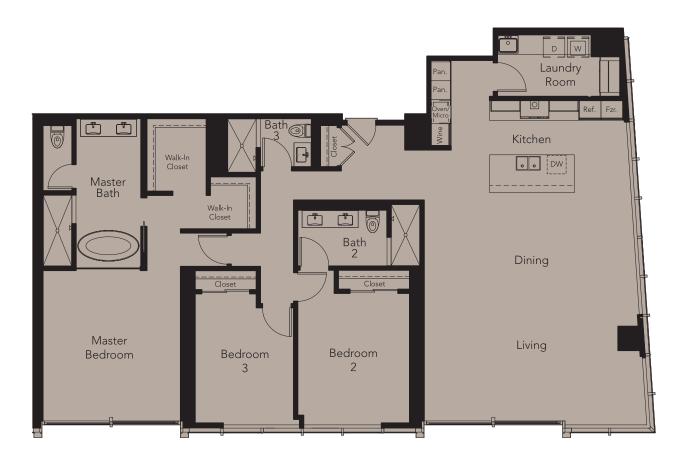

Residence 4A

Residence 4A-R Ewa Tower (Not Shown) Diamond Head Tower 3 Bedroom / 3 Bath 2,108 Square Feet\* Makai View

\*All square footages are approximate. See condominium map for details.